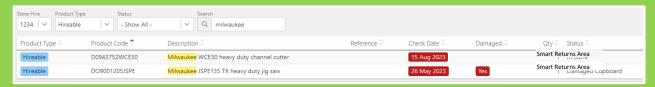

Once installed, the store manager will be able to view the details of any hire items returned to the store and will be able to schedule a routine visit to collect and replenish with fresh stock. Since every hire item is uniquely identified their complete history will be recorded over time. Items reported as damaged or overdue for inspection are automatically flagged in red.

## Codegate - Old Barn Store 1234 Damaged Item Moved Milwaukee JSPE135 TX heavy duty jig saw Visit 11115

The Store Manager can receive an alert as soon as any item is placed in the smart returns area enabling remedial action to be taken immediately if necessary.