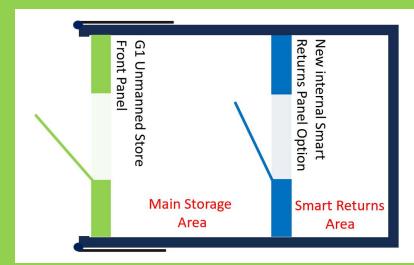

## **Smart Returns Area**

Ideal for applications where tools that are damaged or in need of inspection / calibration can be returned to a segregated quarantine area with notifications automatically sent to the Store Manager.

The Smart Returns panel is a low-cost variation of the G1 Unmanned Store smart panel. It can be installed inside any standard shipping container, with the distance to the back wall entirely determined by user preference. It is easy to retrofit into an existing store.

Once installed, the store manager will be able to view the details of any hire items returned to the store and will be able to schedule a routine visit to collect and replenish with fresh stock. Since every hire item is uniquely identified their complete history will be recorded over time. Items reported as damaged or overdue for inspection are automatically flagged in red.